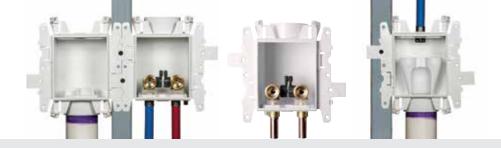

#### Oatey<sup>®</sup> MODA<sup>®</sup> Supply Box System

MODA supply boxes provide compact and cleaner footprint for supply and drain lines. The modular design can accommodate numerous installation requirements.

#### SUPPLY BOXES

**Oatey® MODA®** Supply Box System is designed to meet the needs of plumbing contractors for washing machine, ice maker, lavatory, toilet, dishwasher, secondary drain, Sure-Vent® Air Admittance Valve, and gas applications. A universal single box platform provides maximum versatility, installation simplicity and rugged reliability. MODA® Supply Box System is the ultimate solution for speed and flexibility.

# What makes the Oatey MODA Modular Supply Box System so innovative?

Oatey designed the MODA box using extensive knowledge of the many plumbing problems that can occur on the job site. It's the most advanced system, supporting all your plumbing needs, including Standard, Fire-Rated and Gas.

#### How does MODA box make a contractor's job easier?

Its universal single box platform provides maximum versatility, installation simplicity and rugged reliability, offering the ultimate in speed and flexibility. The MODA Supply Box System is designed to meet the needs of contractors for washing machine, ice maker, lavatory, toilet, dishwasher, secondary drain, Sure-Vent<sup>®</sup> Air Admittance Valve and gas applications.