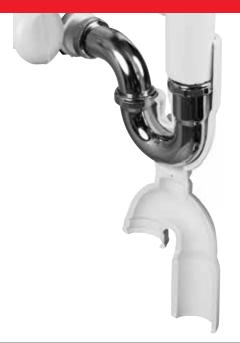

#### Dearborn™ Safety Series

Safety Series supply and drain covers feature fast installation and conform closer to pipe for a more improved aesthetic. Hook and loop design allows for easy maintenance without damaging the wrap.

#### **The Solution**

The Las Vegas community responded enthusiastically, with more than 100 local companies and trade unions donating their expertise, materials and labor to the project.

The Dearborn ADA pipe wraps that Oatey donated to the project were a godsend for the plumbers, thanks to a simple and intuitive installation process. Made of EVA foam insulating material, the ADA pipe wrap conforms easily to 1¼" and 1½" tubular pipes, making it exceptionally fast and easy to install.

Commercial plumbers simply wrapped the product around the P-traps and supply lines under bathroom and kitchen sinks, snapped it into place, and used hook and loop fasteners to hold it in place. Then they cut the lightweight but heavy-duty wrap with scissors for a seamless fit.