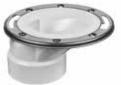

#### FLANGES

**Oatey**<sup>®</sup> flanges come in a wide variety of sizes, materials and configurations. PVC, Cast Iron, and ABS are available in both open and testable versions.

- Oatey<sup>®</sup> Level Fit Flanges
- Oatey<sup>®</sup> Easy Tap<sup>™</sup> Flanges
- Oatey<sup>®</sup> Twist-N-Set<sup>®</sup> Replacement Flanges
- Oatey<sup>®</sup> Specialty Flanges