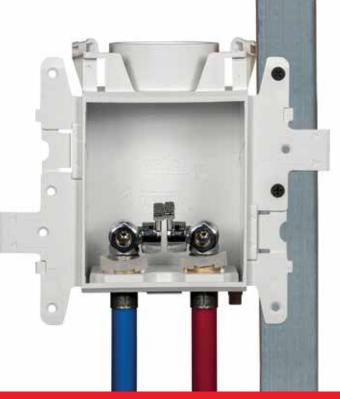

#### Oatey<sup>®</sup> MODA<sup>®</sup> Supply Box System

MODA supply boxes provide compact and cleaner footprint for supply and drain lines. The modular design can accommodate numerous installation requirements.

#### SUPPLY BOXES

**Oatey® MODA®** Supply Box System is designed to meet the needs of plumbing contractors for washing machine, ice maker, lavatory, toilet, dishwasher, secondary drain, Sure-Vent® Air Admittance Valve, and gas applications. A universal single box platform provides maximum versatility, installation simplicity and rugged reliability. MODA® Supply Box System is the ultimate solution for speed and flexibility.

# What makes the Oatey MODA Modular Supply Box System so innovative?

Oatey designed the MODA box using extensive knowledge of the many plumbing problems that can occur on the job site. It's the most advanced system, supporting all your plumbing needs, including Standard, Fire-Rated and Gas.

#### How does MODA box make a contractor's job easier?

Its universal single box platform provides maximum versatility, installation simplicity and rugged reliability, offering the ultimate in speed and flexibility. The MODA Supply Box System is designed to meet the needs of contractors for washing machine, ice maker, lavatory, toilet, dishwasher, secondary drain, Sure-Vent<sup>®</sup> Air Admittance Valve and gas applications.

#### What are some of the unique features & benefits of the MODA box?

**Universal Single Box Platform** – Single faceplate is compatible with all box types so all boxes can snap to one another and common brackets can be used.