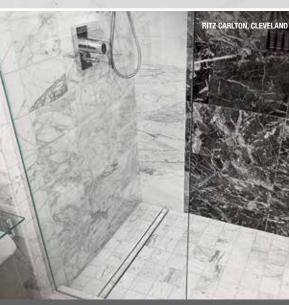

# PERFORMANCE, REIMAGINED.

QuickDrain is a sophisticated curbed or curbless total shower solution that reimagines how a linear drain should perform and be installed. The QuickDrain system can adapt to almost any existing plumbing condition, slashes construction time, saves on cost and minimizes impact on customers.

For the Hospitality industry, QuickDrain USA recommends the use of ShowerLine. Made of a PVC drain body, ShowerLine is the most cost-effective solution in the QuickDrain product line. It's the perfect choice for tub-to-shower conversions and for projects that need to maximize the return on investment.

# PERFECT FOR CURBED OR CURBLESS SHOWERS

- Wall-to-wall coverageSimple and fast installation
- Versatile
- Flexible
- Cost-effective
- ADA Compliant & Ideal for Universal Design