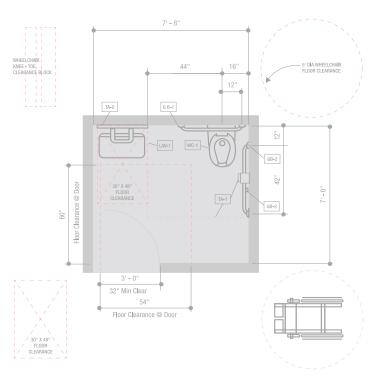

#### The Challenge

Veterans Village in Las Vegas desperately needed a new Crisis Intervention Center where U.S. military vets could drop in to get food, medical care, meal assistance, counseling and other assistance to help prevent homelessness and put vets on a positive path. The new center had to be easily accessible to the many vets who use wheelchairs. Without the budget for a new building, Veterans Village leaders asked for help to make the Crisis Intervention Center a reality.

#### **The Solution**

The Las Vegas community responded enthusiastically, with more than 100 local companies and trade unions donating their expertise, materials and labor to the project.

The Dearborn ADA pipe wraps that Oatey donated to the project were a godsend for the plumbers, thanks to a simple and intuitive installation process. Made of EVA foam insulating material, the ADA pipe wrap conforms easily to 1¼" and 1½" tubular pipes, making it exceptionally fast and easy to install.