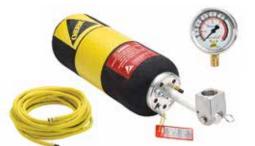

#### Cherne® Testing Equipment

Everything from replacement chains and extension hoses to poly lift lines and gauges. Innovation and quality has made Cherne the contractor's choice since 1953, for Hand Pumps, Hose Assemblies, Drain Flushers, Test Gauges, and Manometers.

#### PIPE PLUGS

**Cherne**<sup>®</sup> is the global leader in pipe plug and testing equipment. The Cherne Plumbing Test-Ball<sup>®</sup> plugs were designed to test drain, waste and vent systems and may be used in any type of pipe, inserted through a test tee, and seal out of round pipes.