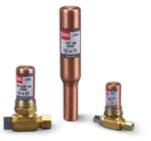

#### Oatey<sup>®</sup> Quiet Pipes<sup>®</sup> Hammer Arrestors

Helps ensure quiet piping systems by absorbing water shock and hammer. Available in sizes ranging from AA to F, and certified to ASSE 1010 and PDI.

#### HAMMER ARRESTORS

**Oatey® Quiet Pipes®** water hammer arrestors solve current and potential water hammer problems. When a valve is closed abruptly, the water moves into the pressurized chamber of the hammer and the water pressure is absorbed to prevent banging within the pipeline.

- A simple piston design delivers superior quality and ensures longer life.
- A wide variety of connection options are available, saving plumber's time and eliminating the need for costly transition joints.
- Oatey Quiet Pipes<sup>®</sup> water hammer arrestors carry a limited warranty that is equal in duration to the lifetime of the plumbing system in which they are installed.