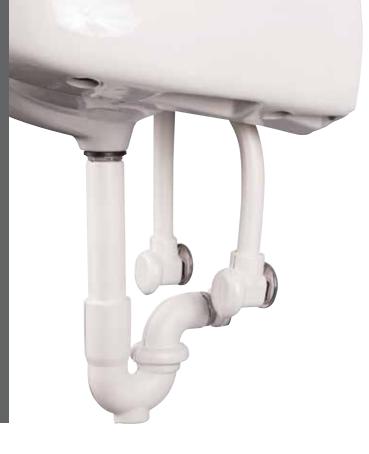

#### TUBULAR

Dearborn<sup>™</sup> offers an expansive assortment of brass, plastic, and commercial tubular products. Whether it's P-Traps, Grab Bars, or ADA Safety Covers, Dearborn has you covered.

- Offering includes P-Traps, Tailpieces, Extension Tubes, Waste Arms, Center & End Outlet Wastes, Grab Bars and much more.
- Dearborn products are offered in 1-1/4" & 1-1/2" variations, multiple gauges and different connection types depending on the job.
- Dearborn Safety Series ADA Compliant Tubular Covers are fast and easy to install while offering a long-lasting, clean appearance.