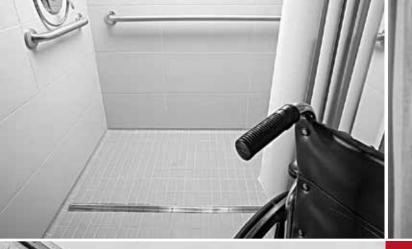

# PERFECT FOR CURBED OR CURBLESS SHOWERS

- Wall-to-wall coverageSimple and fast installation
- Versatile
- Flexible
- Cost-effective
- ADA Compliant & Ideal for Universal Design