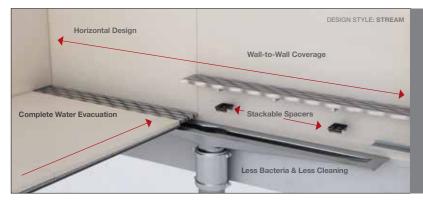

ShowerLine also delivers a new level of flexibility with a variety of drain waste outlet location options and a customizable drain body. Plus, unique stackable spacers allow the height of the drain cover to be easily adjusted, while trough extensions and covers ensure a perfect install each and every time.

Most importantly, QuickDrain's QuickFlow System creates wall-to-wall coverage and promotes the effective and efficient drainage of water. Every engineering and design choice was intended to make QuickDrain as efficient as it is appealing.

# PERFECT FOR CURBED OR CURBLESS SHOWERS

- Wall-to-wall coverageSimple and fast installation
- Versatile
- Flexible
- Cost-effective
- ADA Compliant & Ideal for Universal Design