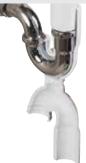

Dearborn<sup>™</sup> branded tubular are available in multiple configurations with rough brass or chrome finishes. Options constructed from 17 GA brass are best for commercial grade due to their durable performance.

#### TUBULAR

Dearborn<sup>™</sup> offers an expansive assortment of brass, plastic, and commercial tubular products. Whether it's P-Traps, Grab Bars, or ADA Safety Covers, Dearborn has you covered.

- Offering includes P-Traps, Tailpieces, Extension Tubes, Waste Arms, Center & End Outlet Wastes, Grab Bars and much more.
- Dearborn products are offered in 1-1/4" & 1-1/2" variations, multiple gauges and different connection types depending on the job.
- Dearborn Safety Series ADA Compliant Tubular Covers are fast and easy to install while offering a long-lasting, clean appearance.