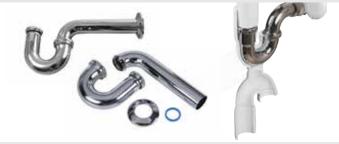

#### TUBULAR

Dearborn<sup>™</sup> offers an expansive assortment of brass, plastic, and commercial tubular products. Whether it's P-Traps, Grab Bars, or ADA Safety Covers, Dearborn has you covered.

- Offering includes P-Traps, Tailpieces, Extension Tubes, Waste Arms, Center & End Outlet Wastes, Grab Bars and much more.
- Dearborn products are offered in 1-1/4" & 1-1/2" variations, multiple gauges and different connection types depending on the job.
- Dearborn Safety Series ADA Compliant Tubular Covers are fast and easy to install while offering a long-lasting, clean appearance.

Dearborn<sup>™</sup> branded tubular are available in multiple configurations with rough brass or chrome finishes. Options constructed from 17 GA brass are best for commercial grade due to their durable performance.