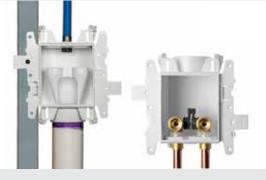

#### Oatey<sup>®</sup> MODA<sup>®</sup> Supply Box System

MODA supply boxes provide compact and cleaner footprint for supply and drain lines. The modular design can accommodate numerous installation requirements.

#### SUPPLY BOXES

**Oatey® MODA®** Supply Box System is designed to meet the needs of plumbing contractors for washing machine, ice maker, lavatory, toilet, dishwasher, secondary drain, Sure-Vent® Air Admittance Valve, and gas applications. A universal single box platform provides maximum versatility, installation simplicity and rugged reliability. MODA® Supply Box System is the ultimate solution for speed and flexibility.

# What makes the Oatey MODA Modular Supply Box System so innovative?

Oatey designed the MODA box using extensive knowledge of the many plumbing problems that can occur on the job site. It's the most advanced system, supporting all your plumbing needs, including Standard, Fire-Rated and Gas.

#### How does MODA box make a contractor's job easier?

Its universal single box platform provides maximum versatility, installation simplicity and rugged reliability, offering the ultimate in speed and flexibility. The MODA Supply Box System is designed to meet the needs of contractors for washing machine, ice maker, lavatory, toilet, dishwasher, secondary drain, Sure-Vent<sup>®</sup> Air Admittance Valve and gas applications.