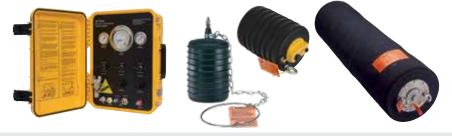

#### PIPE PLUGS

**Cherne**<sup>®</sup> is the global leader in pipe plug and testing equipment. The Cherne Plumbing Test-Ball<sup>®</sup> plugs were designed to test drain, waste and vent systems and may be used in any type of pipe, inserted through a test tee, and seal out of round pipes.

- Cherne<sup>®</sup> Test-Balls
- Cherne<sup>®</sup> Clean-Seal Plugs
- Cherne<sup>®</sup> Long Test-Balls
- Cherne<sup>®</sup> Grippers

#### Cherne® Testing Equipment

Everything from replacement chains and extension hoses to poly lift lines and gauges. Innovation and quality has made Cherne the contractor's choice since 1953, for Hand Pumps, Hose Assemblies, Drain Flushers, Test Gauges, and Manometers.