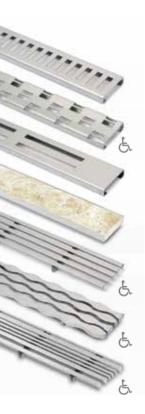

#### DRAINS

**Oatey**<sup>®</sup> drains are offered for preformed showers, tile showers and floor drains in new construction and retrofit applications. **QuickDrain USA**<sup>™</sup> products provide a wall-to-wall drain solution. A variety of finishes and configurations are available.

- Oatey<sup>®</sup> Shower & Floor Drains
- Oatey<sup>®</sup> Commercial Drains
- QuickDrain USA<sup>™</sup>

# PERFORMANCE, REIMAGINED.

QuickDrain is a sophisticated curbed or curbless total shower solution that reimagines how a linear drain should perform and be installed. The QuickDrain system can adapt to almost any existing plumbing condition, slashes construction time, saves on cost and minimizes impact on customers.

For the Hospitality industry, QuickDrain USA recommends the use of ShowerLine. Made of a PVC drain body, ShowerLine is the most cost-effective solution in the QuickDrain product line. It's the perfect choice for tub-to-shower conversions and for projects that need to maximize the return on investment.

# PERFECT FOR CURBED OR CURBLESS SHOWERS

- Wall-to-wall coverageSimple and fast installation
- Versatile
- Flexible
- Cost-effective
- ADA Compliant & Ideal for Universal Design